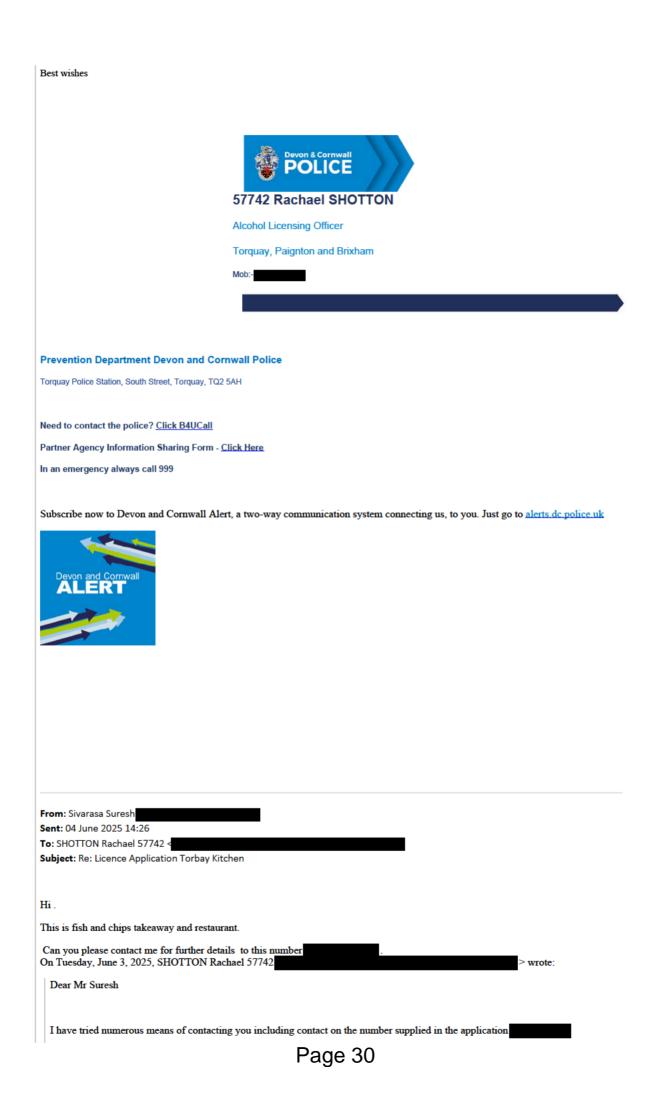

We have received one Representation from an Interested Party who objects to the application. This is shown in Appendix 3.

We have also received correspondence from the Police, who have reached agreement with the Applicant in respect of the removal of conditions from the application, with additional conditions to be added to the licence, if granted. This is shown in Appendix 4.