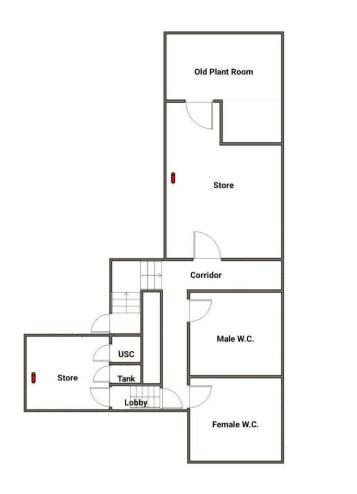

The opening hours of the premises are 0800 hrs to 0000 hrs Monday to Sunday.

The Applicant has given the following description of the premises: -

"Torbay Kitchen. Selling hot food, alcohol".

The plan accompanying the application is shown in Appendix 2.

### Appendices

- Appendix 1 Application Form
- Appendix 2 Plan of the Premises
- Appendix 3 Representations from an Interested Party
- Appendix 4 Correspondence outlining the agreement reached between the Police and the Applicant